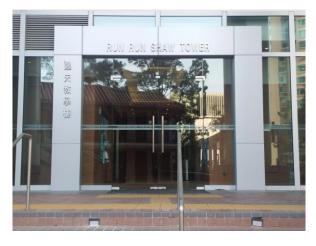

## (A) From HKU MTR C1 Exit to Run Run Shaw Tower, Centennial Campus

Exit C1 MTR station. Take escalator or lift to Footbridge

Arrive at G/F lift lobby of Run Run Shaw Tower

Walk straight to Run Run Shaw Tower where it is on the left

Turn right entering to Centennial Campus via the University Street

Arrive at G/F lift lobby of Run Run Shaw Tower

Take lift to 11/F, Music Library