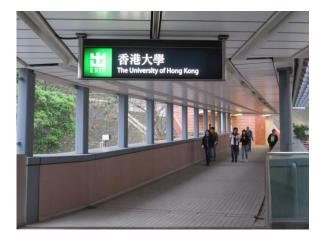

## (A) From HKU MTR C1 Exit to Run Run Shaw Tower, Centennial Campus

Exit C1 MTR station. Take escalator or lift to Footbridge

Arrive at G/F lift lobby of Run Run Shaw Tower

Walk straight to Run Run Shaw Tower where it is on the left