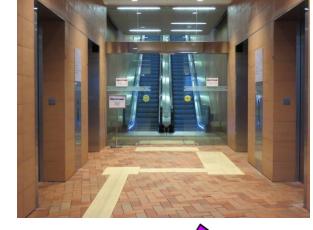

## (A) From HKU MTR C1 Exit to Run Run Shaw Tower, Centennial Campus

Exit C1 MTR station. Take escalator or lift to Footbridge

Arrive at G/F lift lobby of Run Run Shaw Tower

Walk straight to Run Run Shaw Tower where it is on the left

#### Take lift to 11/F, Music Library

Take lift to G/F