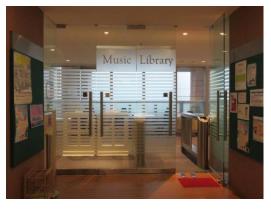

#### Take lift to 11/F, Music Library

Take lift to G/F

Turn right entering to Centennial Campus via the University Street

Arrive at G/F lift lobby of Run Run Shaw Tower

Take lift to 11/F, Music Library