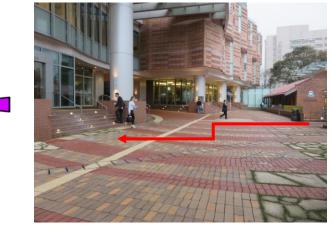

### (B) From HKU East Gate to Run Run Shaw Tower, Centennial Campus

Enter Main Campus via stairs to lift lobby

Turn right entering Centennial Campus via escalator

Take lift to G/F and turn right

Walk straight to Starbucks, near the Main Library

Turn right entering to Centennial Campus via the University Street

Arrive at G/F lift lobby of Run Run Shaw Tower

Take lift to 11/F, Music Library