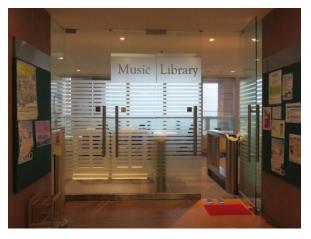

#### Take lift to 11/F, Music Library

Take lift to G/F

Turn right entering to Centennial Campus via the University Street

Arrive at G/F lift lobby of Run Run Shaw Tower

Take lift to 11/F, Music Library